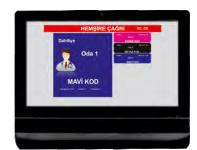

## Callvision Nurse Call System

is designed to deliver critical information and help improve patient care in hospitals around the world.

Monumental & State Buildings