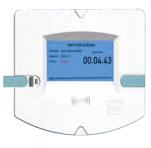

## Callvision Nurse Call System

is designed to deliver critical information and help improve patient care in hospitals around the world.

Monumental & State Buildings