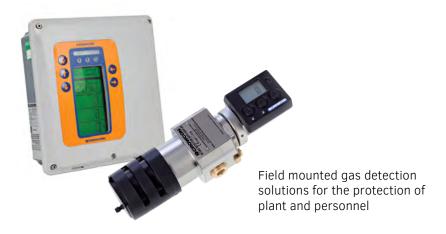

## **Life Safety Systems**

- Intelligent Voice and Visual Announcement Systems
- · Fire Detection and Alarm Systems
- · Explosion Proof Equipment
- · Linear Heat Detection
- · Refuge Systems