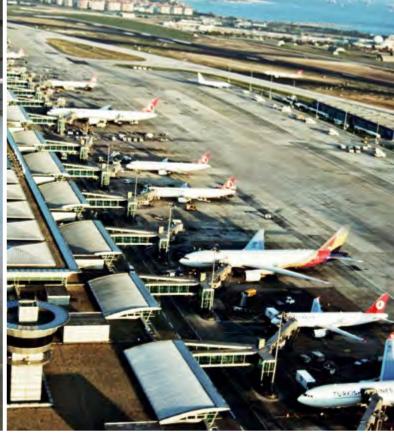

# Airports

## **Major References**

Istanbul New Airport
Istanbul Ataturk Airport
Istanbul Sabiha Gökçen Airport, T1
Antalya Airport, T2
Bodrum-Milas Airport
Regional Airports in Turkey operated by State Airport Authority
Astana Airport, Kazakhstan
Medina Airport, KSA
Enfidha Airport, Tunisia
Samarkand, Urgench, Bukhara Airports, Uzbekistan
Baku Airport T1, Azerbaijan
Nakhchivan Airport, Azerbaijan
5 Regional Airports in Libia