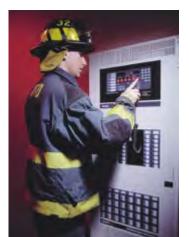

# Airports

#### Simplex True®Alarm Smoke Sensor The real value of True Alarm isn't just safeguarding your people and property. It's helping you run a smooth, cost-effective operation with;

- Lower maintenance costs—you clean only the device that require cleaning
- · Reduce nuisance alarm
- No calibration tests required to meet NFPA 72 compliance, saving you time and money

Simplex 4100ES Fire Detection Panel The 4100ES builds upon the field-proven performance that has made the first time management system dedicated not just to making life safer, but easier.

- Combined uses: voice evacuation general paging, background music.
   Modular design lets you program changes and/or add network modes.